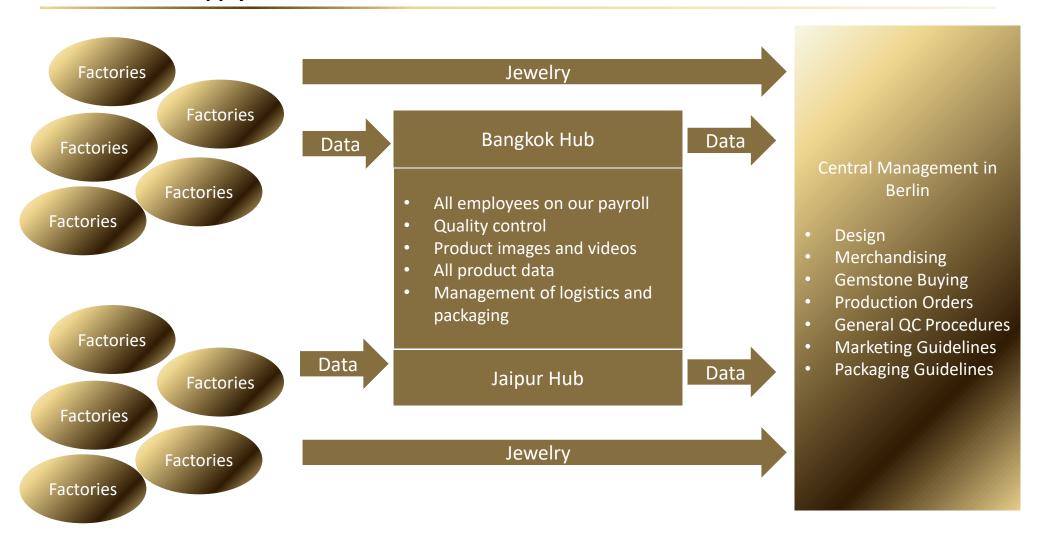

## In 2019 a new supply-chain has been established for elumeo....

## ....delivering significantly improved margins and on-air-performance