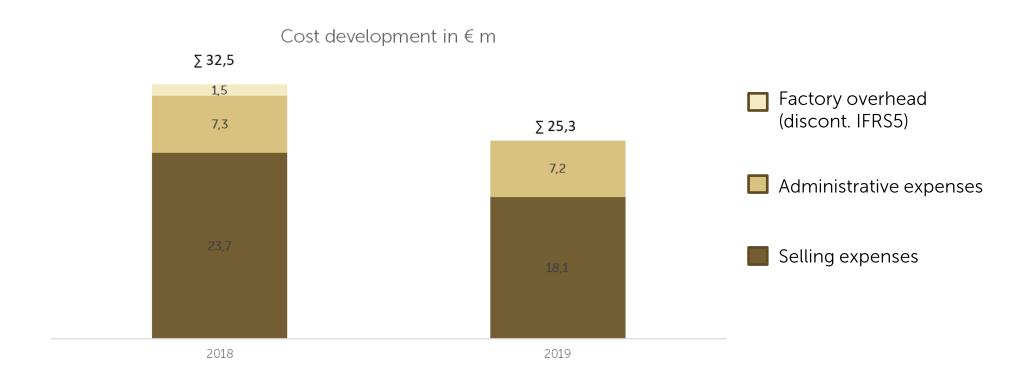

Reduce Cost Reduce operating cost by € 6m

 Operating cost in Europe reduced by € 5.6 m, total cost reduction € 7.1 m

Grow Online Make leap in online development and improve webshop across all dimensions

# Financials 2019 – Segment reporting for 2019 shows significantly improved EBITDA

1 Jan - 31 Dec 2018

1 Jan - 31 Dec 2019

|                                                                                      | Con-<br>tinuing<br>operations<br>(without<br>branch Rom) | Local<br>sales<br>division<br>Italy<br>(branch closure) | Con-<br>tinuing<br>operations | Con-<br>tinuing<br>operations<br>(without<br>branch Rom) | Variance<br>to<br>prior<br>year | Local<br>sales<br>division<br>Italy<br>(branch closure) | Variance<br>to<br>prior<br>year | Con-<br>tinuing<br>operations | Variance<br>to<br>prior<br>year |
|--------------------------------------------------------------------------------------|----------------------------------------------------------|---------------------------------------------------------|-------------------------------|----------------------------------------------------------|---------------------------------|---------------------------------------------------------|---------------------------------|-------------------------------|---------------------------------|
| Revenue<br>Cost of goods sold                                                        | 43,105<br>26,190                                         | 8,011<br>5,261                                          | 51,115<br>31,451              | 38,544<br>18,921                                         | -10.6%<br>-27.8%                | 5,544<br>3,322                                          | -30.8%<br>-36.9%                | 44,088<br>22,243              | -13.7%<br>-29.3%                |
| Gross profit                                                                         | 16,915                                                   | 2,749                                                   | 19,664                        | 19,623                                                   | 16.0%                           |                                                         | -19.2%                          | 21,846                        | 11.1%                           |
| Selling expenses<br>Administrative expenses<br>Other operating income                | 19,096<br>6,020<br>92                                    | 4,602<br>1,262<br>4                                     | 23,698<br>7,283<br>95         | 14,696<br>6,232<br>84                                    | -23.0%<br>3.5%<br>-8.7%         | 951                                                     | -25.9%<br>-24.7%<br>-18.8%      | 18,105<br>7,183<br>87         | -23.6%<br>-1.4%<br>-9.1%        |
| Other operating expenses                                                             | 0                                                        | 0                                                       | 0                             | 0                                                        | 0.0%                            | 0                                                       | 0.0%                            | 0                             | 0.0%                            |
| Earnings before interest and taxes (EBIT)                                            | -8,110                                                   | -3,111                                                  | -11,221                       | -1,222                                                   | -84.9%                          | -2,134                                                  | -31.4%                          | -3,356                        | -70.1%                          |
| Financial result                                                                     | -216                                                     | 0                                                       | -216                          | -171                                                     | -20.8%                          | -37                                                     | <1.000%                         | -207                          | -3.8%                           |
| Depreciation and amortization on property, plant and equipment and intangible assets | 736                                                      | 204                                                     | 940                           | 882                                                      | 20.0%                           | 343                                                     | 68.0%                           | 1,226                         | 30.4%                           |
| Segment EBITDA                                                                       | -7,374                                                   | -2,907                                                  | -10,281                       | -339                                                     | -95.4%                          | -1,791                                                  | -38.4%                          | -2,131                        | -79.3%                          |