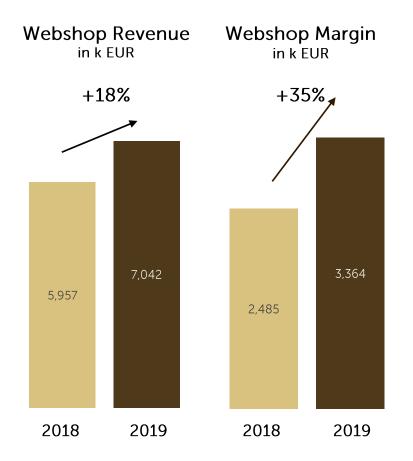

# Webshop Revenue and Margin clearly increased compared to PY online marketing costs have been reduced

- Revenue growth mainly driven by improvements in online marketing (organic traffic & paid traffic) resulting in an increased revenue per existing customer and a growing number of new customers
- Margin growth additionally driven by improvement of online product assortment allowing to sell products at a higher %-margin (+6,1% vs. PY)
- Cost cutting measures, better budget allocation and improved targeting of potential customers allowed to reduce sales & marketing expenses by 20%