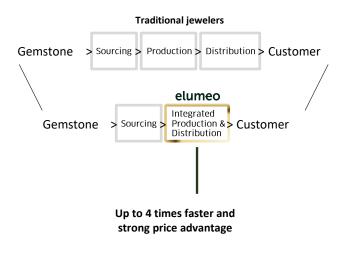

# elumeo's business model is founded on three pillars

Vertically integrated and scalable value chain

Fast reaction times and low production cost

Multiple electronic distribution channels

Presence in all electronic distribution channels

## In 2019 a new supply-chain has been established for elumeo....

## ....delivering significantly improved margins and on-air-performance