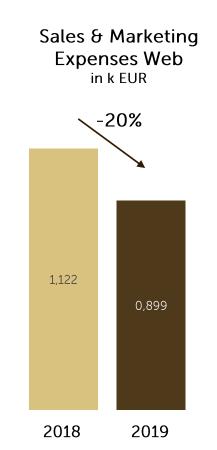

# Webshop Revenue and Margin clearly increased compared to PY online marketing costs have been reduced

- Revenue growth mainly driven by improvements in online marketing (organic traffic & paid traffic) resulting in an increased revenue per existing customer and a growing number of new customers
- Margin growth additionally driven by improvement of online product assortment allowing to sell products at a higher %-margin (+6,1% vs. PY)
- Cost cutting measures, better budget allocation and improved targeting of potential customers allowed to reduce sales & marketing expenses by 20%