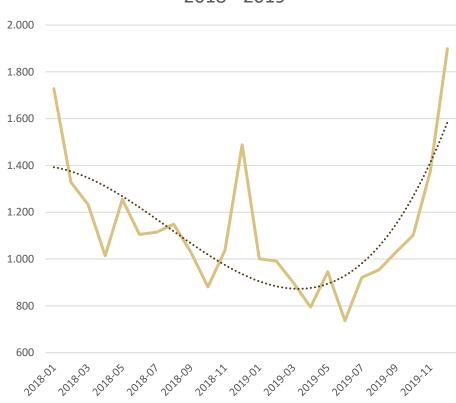

# Successful turnaround in new web customer acquisition since July 2019 thanks to improved organic and paid online traffic acquisition (SEO & SEA)

# New web customers per month 2018 - 2019<sup>1)</sup>

New web customers Q4 18 vs. Q4 19

#### SEA & SEO optimizations

- Implementation of several search engine optimizations (SEO) in order to improve Google ranking for relevant keywords
- Optimization of paid traffic accounts (SEA), reducing the cost per new customer by more than 50%